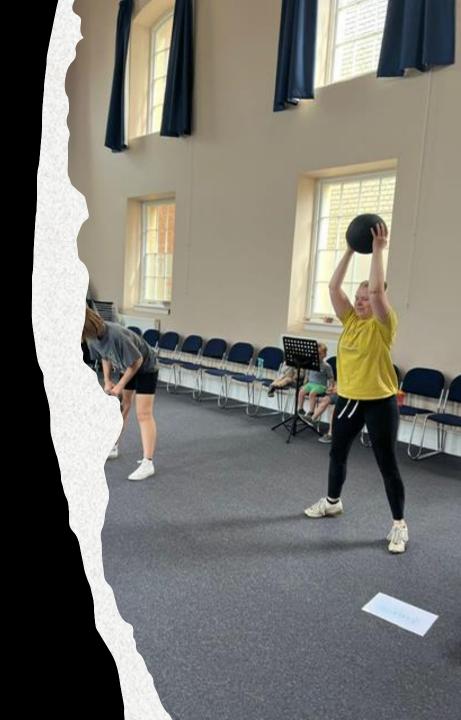

report any concerns to safeguarding@StationHill.Family

Ladies Keep Fit
Thursday mornings
10-11am
during term-time
with Creche