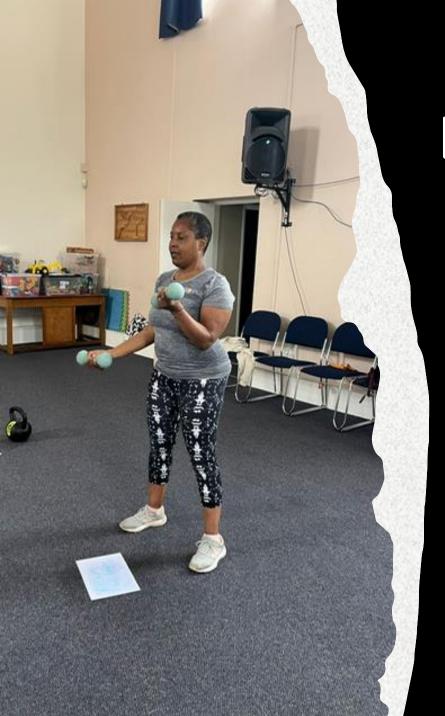

report any concerns to safeguarding@StationHill.Family

Ladies Keep Fit
Thursday mornings
10-11am
during term-time
with Creche