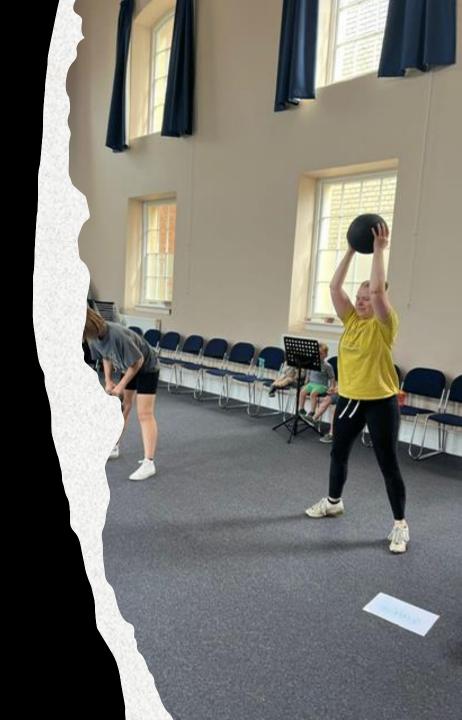

report any concerns to safeguarding@StationHill.Family

Ladies Keep Fit
Thursday mornings
10-11am
during term-time
with Creche