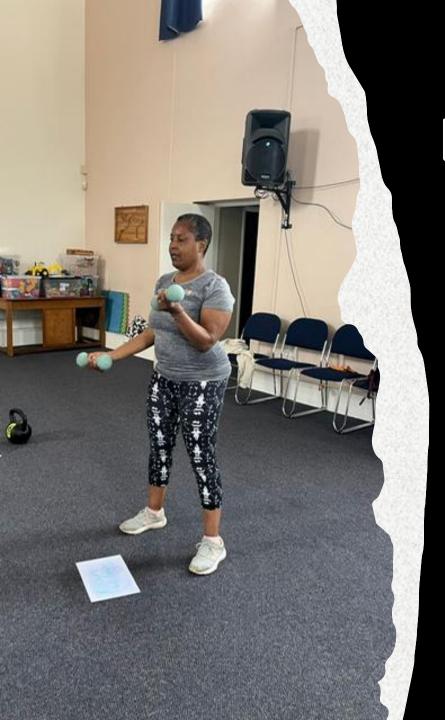

report any concerns to safeguarding@StationHill.Family

Ladies Keep Fit
Thursday mornings
10-11am
during term-time
with Creche