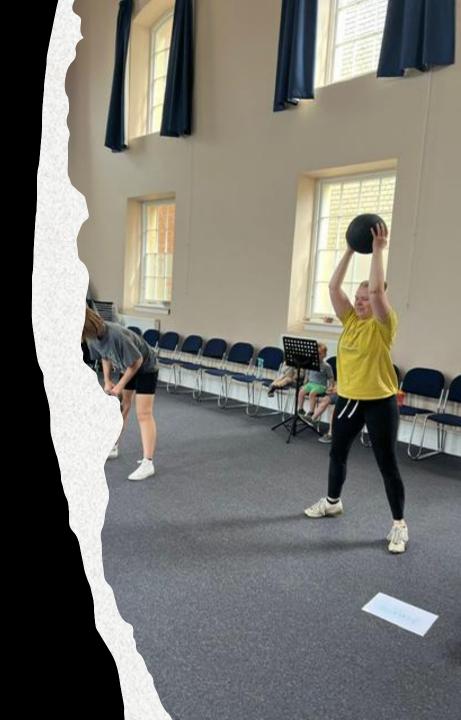

report any concerns to safeguarding@StationHill.Family

Ladies Keep Fit
Thursday mornings
10-11am
during term-time
with Creche