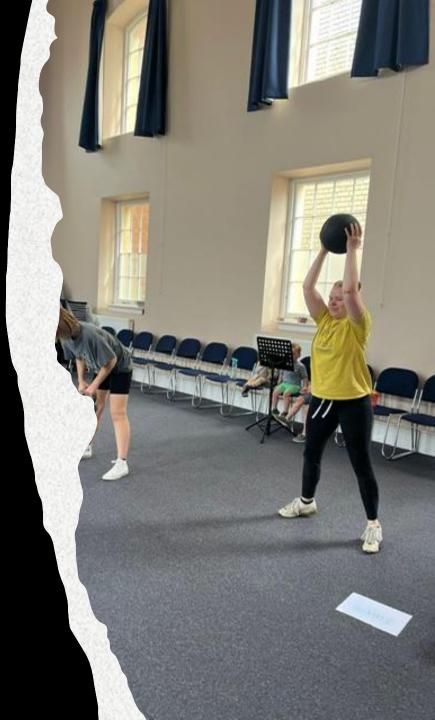

report any concerns to *safeguarding@StationHill.Family* 

Ladies Keep Fit Thursday mornings 10-11am during term-time with Creche