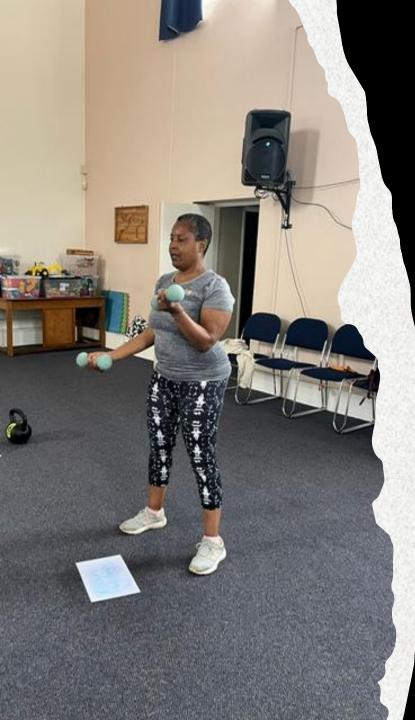

report any concerns to *safeguarding@StationHill.Family* 

Ladies Keep Fit Thursday mornings 10-11am during term-time with Creche